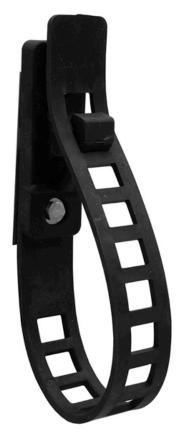

## Long Arm Quick Fist Installation Instructions

- 1. The Long Arm QUICK FIST clamp can be mounted in any direction; but when mounted vertically, it is easier to release and engage the strap onto the latching post, if the strap is hanging downward (as photo above).
- 2. Mount the clamp with either two M6 (1/4") (6mm) bolts or two #14 wood or sheet metal screws and two 1/4" (6mm) washers. Snug screws or bolts. Do not over tighten, as rubber just spreads.
- 3. After locking the strap on the larger latching post, either pull the strap tighter and use the small post as an additional lock (see illustration 1); or roll the remainder of the strap inward and fasten on the small post (see illustration 2).