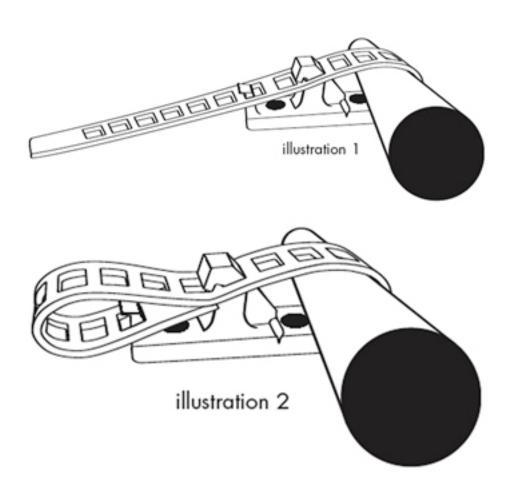

## Long Arm Quick Fist Installation Instructions



- 1. The Long Arm QUICK FIST clamp can be mounted in any direction; but when mounted vertically, it is easier to release and engage the strap onto the latching post, if the strap is hanging downward (as photo above).
- 2. Mount the clamp with either two M6 (1/4") (6mm) bolts or two #14 wood or sheet metal screws and two 1/4" (6mm) washers. Snug screws or bolts. Do not over tighten, as rubber just spreads.
- 3. After locking the strap on the larger latching post, either pull the strap tighter and use the small post as an additional lock (see illustration 1); or roll the remainder of the strap inward and fasten on the small post (see illustration 2).